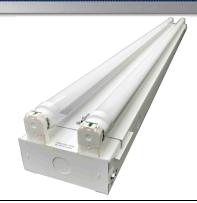

#### **Applications:**

The TLED STRIP series is designed for single and double ended power LED tubes. Intended uses include interior warehouses, commercial, and retail spaces The optional reflector designs make this fixture suitable for a variety of environments.

#### **Build Details:**

22-gauge (0.034") pre-painted high reflective white steel. Numerous knockouts are provided for ease of installation. End caps double as a coupler to join strips from end to end for continuous row mounting.