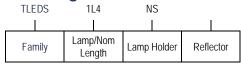

### **Ordering Matrix**

Ex. TLEDS1L4NS

#### **Family**

TLEDS = Tubular LED STRIP

#### Lamp/Nominal Length

**1L4** = 1 Lamp 4' Nominal

**2L4** = 2 Lamp 4' Nominal

3L4 = 3 Lamp 4' Nominal

1L8 = 1 Lamp Tandem 8' Nominal

2L8 = 2 Lamp Tandem 8' Nominal

3L8 = 3 Lamp Tandem 8' Nominal

#### Reflector

Blank = No Reflector

\* Consult for reflector design in both specular and high reflective white.

#### **Lamp Holder**

**S** = Shunted (double ended power)

**NS** = Non Shunted (single ended power)