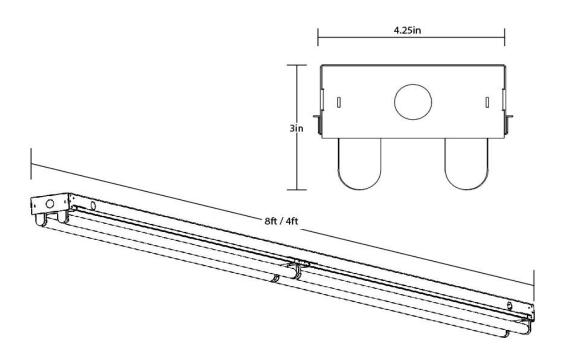

for continuous row mounting.

#### Mounting:

Surface mount, chain or cable hung.

#### Listing:

UL Listed for damp locations

### **Ordering Matrix**



Ex. TLEDS1L4NS

#### **Family**

TLEDS = Tubular LED STRIP

#### Lamp/Nominal Length

**1L4** = 1 Lamp 4' Nominal

**2L4** = 2 Lamp 4' Nominal

3L4 = 3 Lamp 4' Nominal

1L8 = 1 Lamp Tandem 8' Nominal

2L8 = 2 Lamp Tandem 8' Nominal

3L8 = 3 Lamp Tandem 8' Nominal

#### Reflector

Blank = No Reflector

\* Consult for reflector design in both specular and high reflective white.

#### **Options**

VH = V-Hanger

WH6BEW300V = 6ft 3wire 16 AWG whip

Order seperately

#### **Lamp Holder**

**S** = Shunted (double ended power)

**NS** = Non Shunted (single ended power)



# TLED STRIP Series LED T8 Bypass Lamp Fixture



#### **Dimensions:**