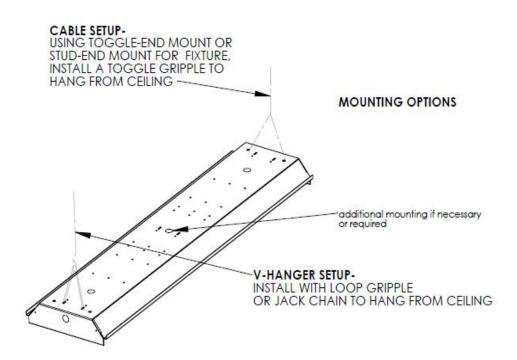

#### **Mounting:**

Chain or cable hanger for easy mounting.

#### Mounting

VHANGER= V-hanger 90 degree GL16Y12ZZTOG5(2)= 5' Y-Toggle

Hanger (1) Pair

GL16Y12ZZTOG10(2)= 10' Y-Toggle

Hanger (1) Pair

GLAG16ZZLOOP5(2)= 5' Loop

Hanger (1) Pair

**GLAG16ZZLOOP10(2)=** 10' Loop