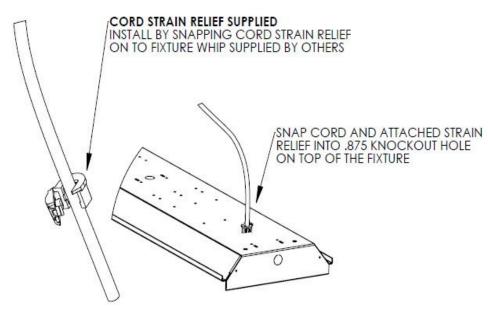

### Fixture Whips

Fixture whips available in 6'–15' lengths. 120 volt–277 volt rated, with numerous NEMA configurations, or blunt end. Consult for options. Order separately.