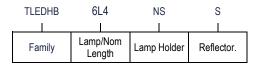

#### **Family**

**TLEDHB** = Tubular LED High Bay

#### Lamp/Nominal Length

**2L4** = 2 Lamp 4' Nominal

**4L4** = 4Lamp 4' Nominal

**6L4** = 6 Lamp 4' Nominal

**8L4** = 8 Lamp 4' Nominal

#### Lamp Holder

**S** = Shunted (double ended power)

**NS** =Non Shunted (single ended power)

#### Reflector

**S** = 95% Specular Aluminum **W** = High Reflective white