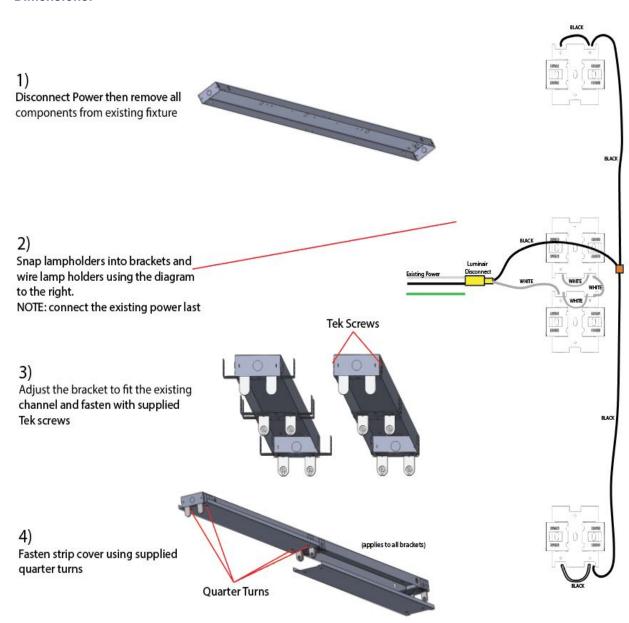

socket bracket is designed for simple fit up to most standard fluorescent channels from 4.25" to 5.5" in width.

**Ordering Matrix** 



Ex. TLEDSCK1L423MMNS

### **Family**

**TLEDSCK** = Tubular LED Strip Conversion Kit

## Lamp/Nominal Length

**1L2** = 1 Lamp 2'

**2L2** = 1 Lamp 2'

**1L4** = 1 Lamp 4'

**2L4** = 1 Lamp 4'

**1L8** = 1 Lamp Tandem 8'

2L8 = 1 Lamp Tandem 8'

### Lamp Holder Length

23MM = 23MM

**30MM** = 30MM

#### Lamp Holder

**S** = Shunted (double ended power)

#### Lamp Holder

**S** = Shunted (double ended power) **NS** = Non Shunted (single ended power)

#### Reflector

Blank = No Reflector

\* Consult for reflector design in both specular and high reflective white.



Rev. Date: 12/11/201



# TLED SBCK Series TUBULAR LED RETROFIT KIT



## **Dimensions:**