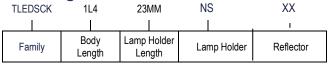

**Ordering Matrix** 

Ex. TLEDSCK1L423MMNS

### **Family**

**TLEDSCK** = Tubular LED Strip Conversion Kit

## Lamp/Nominal Length

**1L2** = 1 Lamp 2'

**2L2** = 1 Lamp 2'

**1L4** = 1 Lamp 4'

**2L4** = 1 Lamp 4'

**1L8** = 1 Lamp Tandem 8'

2L8 = 1 Lamp Tandem 8'

### Lamp Holder Length

23MM = 23MM

**30MM** = 30MM

#### Lamp Holder

**S** = Shunted (double ended power) **NS** = Non Shunted (single ended power)

#### Reflector

Blank = No Reflector

\* Consult for reflector design in both specular and high reflective white.

Rev. Date: 12/11/201